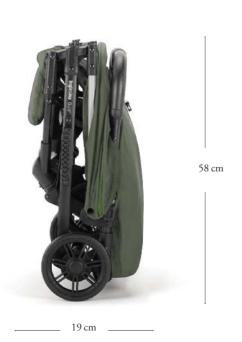

# The legendary one-handed closure and opening of Inglesina

Dimensions open: 46,5 x 103 x 76 cm (l x a x p) Dimensions closed: 46,5 x 58 x 19 cm (w x h x d) Weight: 5,9 kg