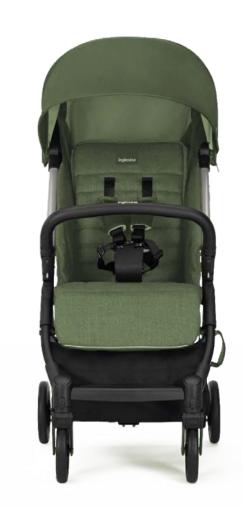

## Ultra-compact & extra light

Suitable up to 22 Kg.

Wheels with ball bearings and new front wheels suspensions.





# The legendary one-handed closure and opening of Inglesina













Dimensions open: 46,5 x 103 x 76 cm (l x a x p) Dimensions closed: 46,5 x 58 x 19 cm (w x h x d) Weight: 5,9 kg

### Gecko Green

AG87P0GKGUK



### Camel Beige

AG87P0CBEUK



#### What's included in the stroller $Quid^2$

- Stroller complete with hood Storage basket
- Bumper barRain Cover
- Carrying handle

#### Accessories



Baby Snug Pad A091KC005



Summer Cover for stroller A095KG003



Stroller Winter Footmuff Discover the colour range on page 81



Stroller Bag A099LG870