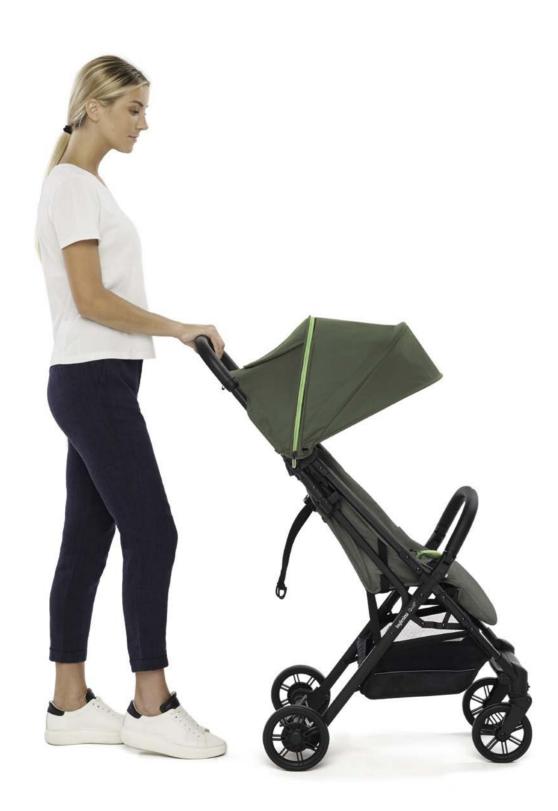

# The legendary one-handed closure and opening of Inglesina

Dimensions open: 46,5 x 103 x 76 cm (l x a x p) Dimensions closed: 46,5 x 58 x 19 cm (w x h x d) Weight: 5,9 kg