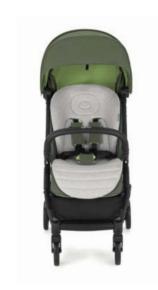

## Ultra-compact & extra light

Suitable up to 22 Kg.

Wheels with ball bearings and new front wheels suspensions.

# The legendary one-handed closure and opening of Inglesina

Dimensions open: 46,5 x 103 x 76 cm (l x a x p) Dimensions closed: 46,5 x 58 x 19 cm (w x h x d) Weight: 5,9 kg

### Gecko Green

AG87P0GKGUK