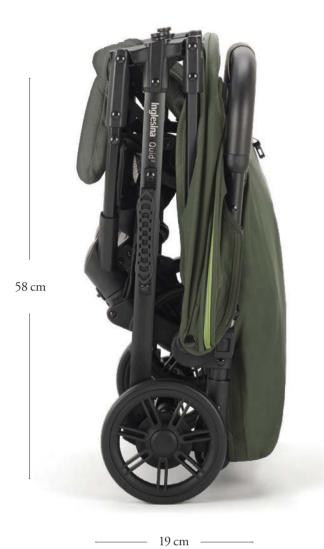

# The legendary one-handed closure and opening of Inglesina

Dimensions open: 46,5 x 103 x 76 cm (l x a x p) Dimensions closed: 46,5 x 58 x 19 cm (w x h x d) Weight: 5,9 kg