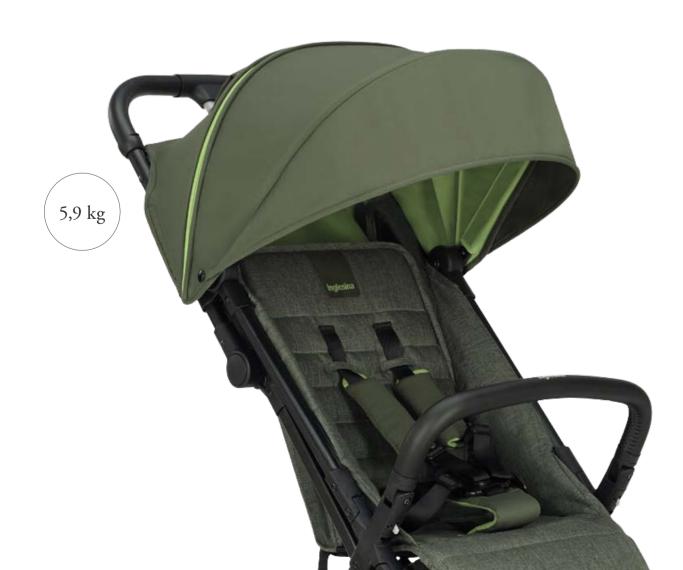

## Ultra-compact & extra light

Suitable up to 22 Kg.

Wheels with ball bearings and new front wheels suspensions.

# The legendary one-handed closure and opening of Inglesina

Dimensions open: 46,5 x 103 x 76 cm (l x a x p) Dimensions closed: 46,5 x 58 x 19 cm (w x h x d) Weight: 5,9 kg