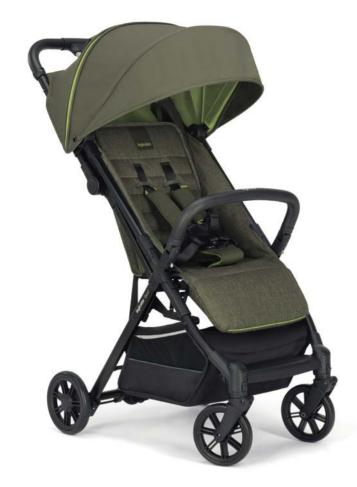

## Ultra-compact & extra light

Suitable up to 22 Kg.

Wheels with ball bearings and new front wheels suspensions.





# The legendary one-handed closure and opening of Inglesina













Dimensions open: 46,5 x 103 x 76 cm (l x a x p) Dimensions closed: 46,5 x 58 x 19 cm (w x h x d) Weight: 5,9 kg

### Gecko Green

AG87P0GKGUK



### Camel Beige

AG87P0CBEUK



#### What's included in the stroller $Quid^2$

- Stroller complete with hood Storage basket
- Bumper barRain Cover
- Carrying handle

#### Accessories



Baby Snug Pad A091KC005



Summer Cover for stroller A095KG003



Stroller Winter Footmuff Discover the colour range on page 81



Stroller Bag A099LG870