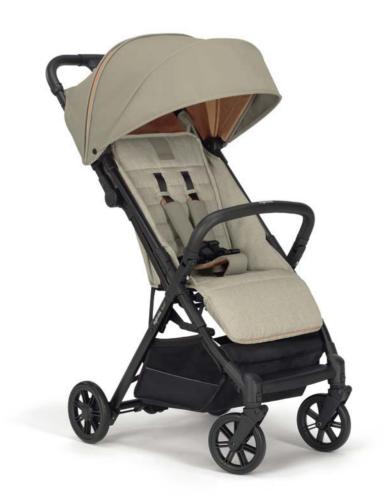

## Ultra-compact & extra light

Suitable up to 22 Kg.

Wheels with ball bearings and new front wheels suspensions.





# The legendary one-handed closure and opening of Inglesina













Dimensions open: 46,5 x 103 x 76 cm (l x a x p) Dimensions closed: 46,5 x 58 x 19 cm (w x h x d) Weight: 5,9 kg

### Gecko Green

AG87P0GKGUK



### Camel Beige

AG87P0CBEUK



#### What's included in the stroller $Quid^2$

- Stroller complete with hood Storage basket
- Bumper barRain Cover
- Carrying handle

#### Accessories



Baby Snug Pad A091KC005



Summer Cover for stroller A095KG003



Stroller Winter Footmuff Discover the colour range on page 81



Stroller Bag A099LG870