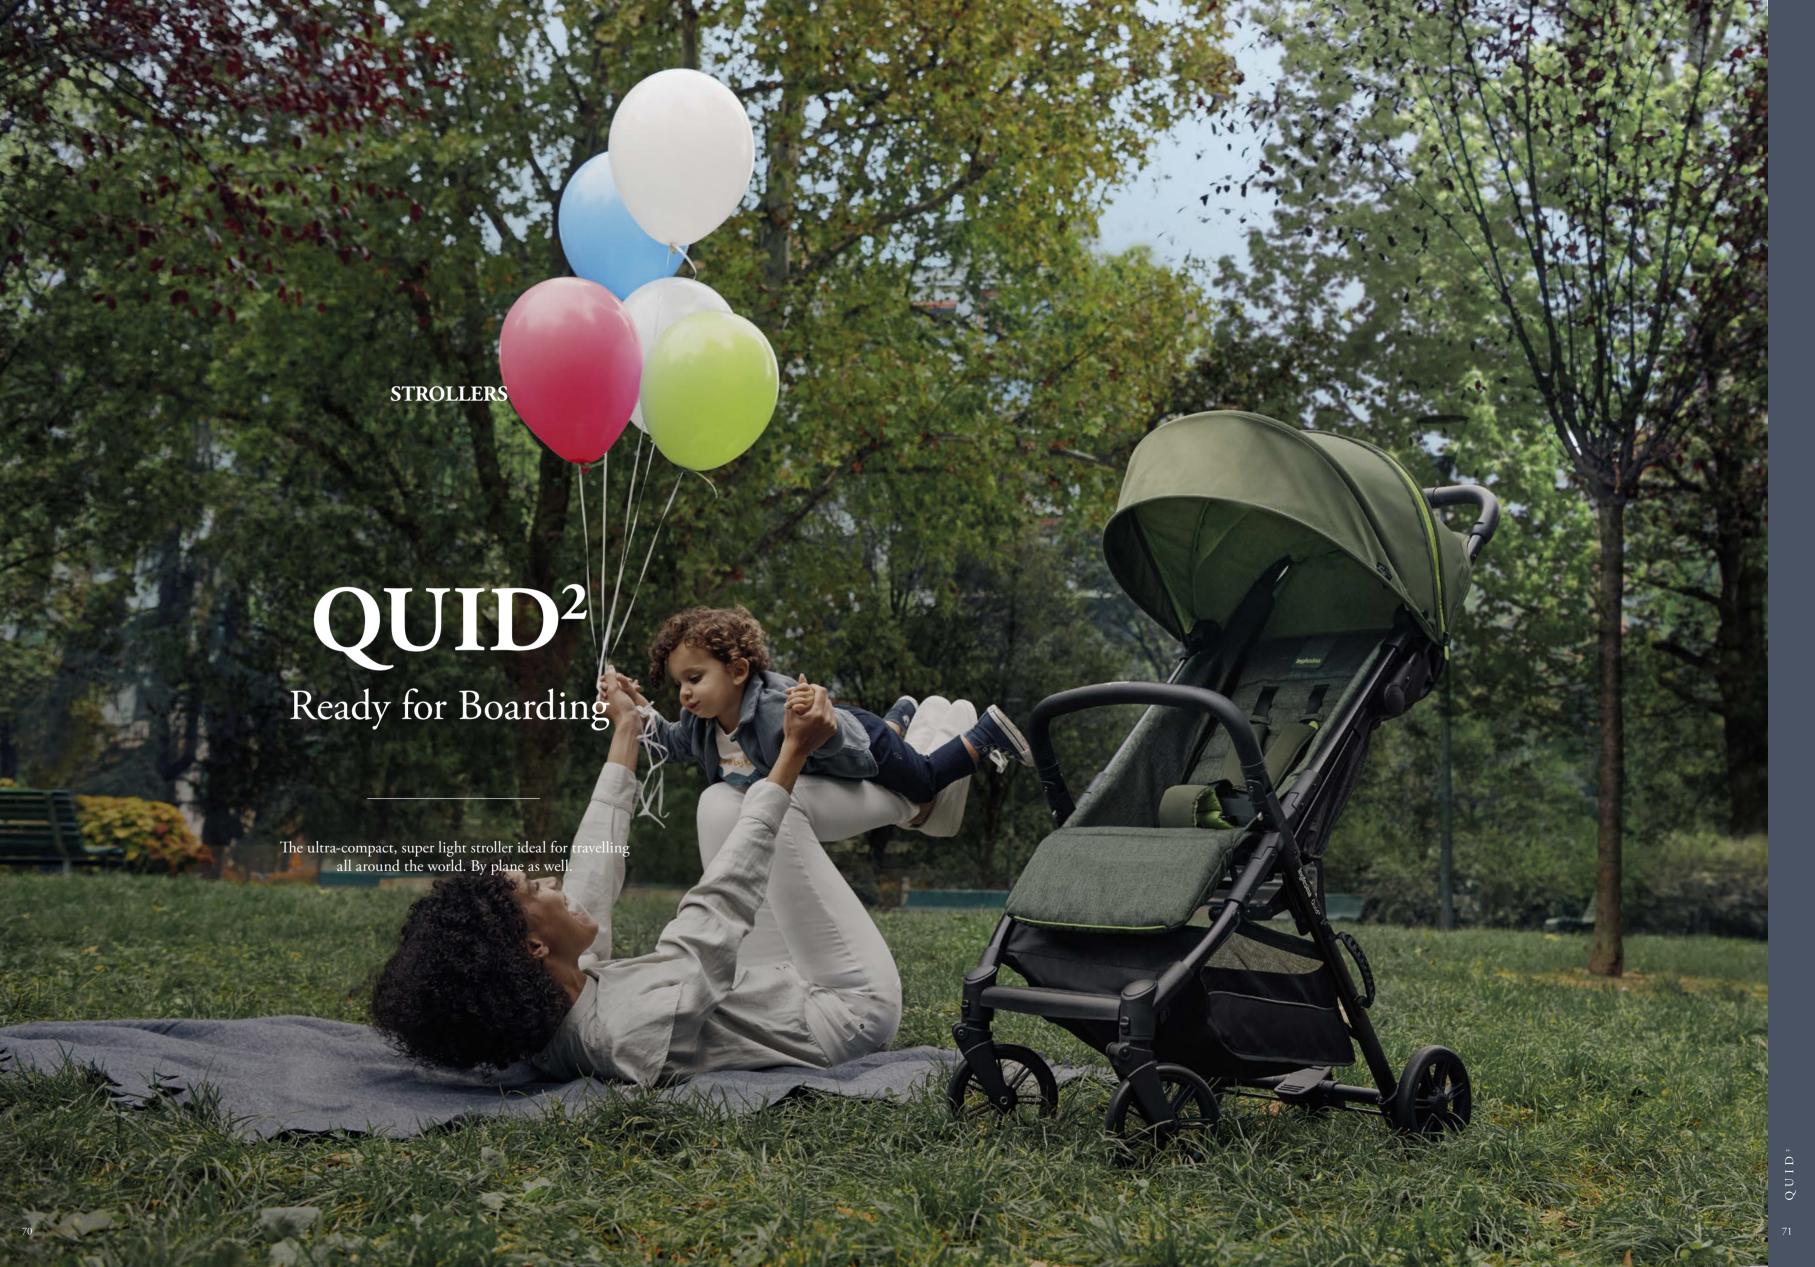

## Ultra-compact & extra light

Suitable up to 22 Kg.

Wheels with ball bearings and new front wheels suspensions.

# The legendary one-handed closure and opening of Inglesina

Dimensions open: 46,5 x 103 x 76 cm (l x a x p) Dimensions closed: 46,5 x 58 x 19 cm (w x h x d) Weight: 5,9 kg