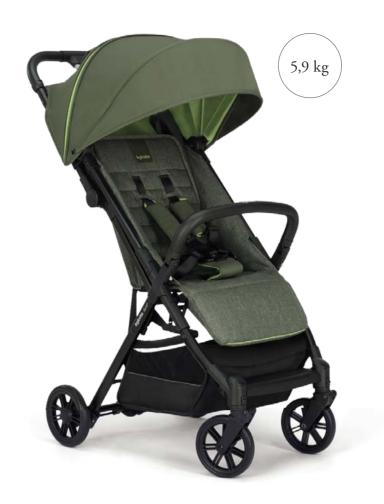

## Ultra-compact & extra light

Suitable up to 22 Kg.

Wheels with ball bearings and new front wheels suspensions.

# The legendary one-handed closure and opening of Inglesina

Dimensions open: 46,5 x 103 x 76 cm (l x a x p) Dimensions closed: 46,5 x 58 x 19 cm (w x h x d) Weight: 5,9 kg