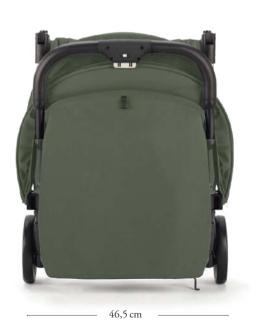

# The legendary one-handed closure and opening of Inglesina

Dimensions open: 46,5 x 103 x 76 cm (l x a x p) Dimensions closed: 46,5 x 58 x 19 cm (w x h x d) Weight: 5,9 kg